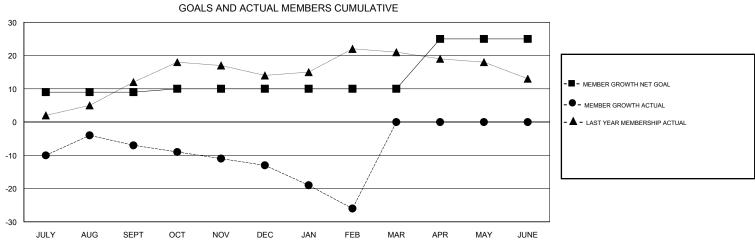

## WILLIAM PHILLIPI **LOCATION NEBRASKA GMT CA** Clubs Members RESULTS FOR 2017-2018 RESULTS FOR 2017-2018 NEW CLUB GOAL NEW CLUBS DROPPED CLUBS MEMBER GROWTH NET MEMBER GROWTH DROPPED QUARTER QUARTER GOAL ACTUAL MEMBERS ACTUAL (including transfers) 0 0 17 23 JULY/AUG/SEPT JULY/AUG/SEPT 0 0 10 16 OCT/NOV/DEC OCT/NOV/DEC 0 0 0 0 7 20 JAN/FEB/MAR JAN/FEB/MAR 1 0 0 0 0 15 APR/MAY/JUNE APR/MAY/JUNE